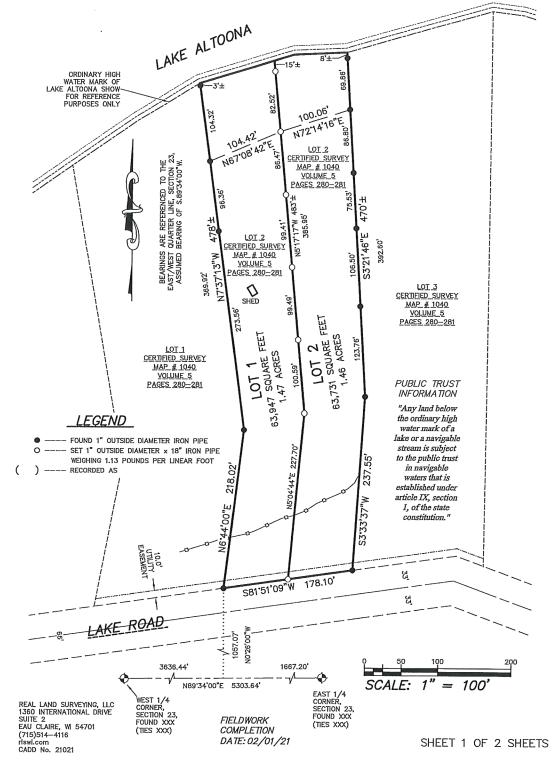

# CERTIFIED SURVEY MAP, NUMBER\_

LOCATED IN THE NORTHWEST ¼ OF THE NORTHEAST ¼ & SOUTHWEST ¼ OF THE NORTHEAST ¼, SECTION 23, TOWNSHIP 27 NORTH, RANGE 9 WEST, CITY OF ALTOONA, EAU CLAIRE COUNTY, WISCONSIN BEING ALL OF LOT 2 OF CERTIFIED SURVEY MAP #1040, VOLUME 5 OF CERTIFIED SURVEY MAPS, PAGES 280–281

## CERTIFIED SURVEY MAP, NUMBER\_

LOCATED IN THE NORTHWEST ¼ OF THE NORTHEAST ¼ & SOUTHWEST ¼ OF THE NORTHEAST ¼, SECTION 23, TOWNSHIP 27 NORTH, RANGE 9 WEST, CITY OF ALTOONA, EAU CLAIRE COUNTY, WISCONSIN BEING ALL OF LOT 2 OF CERTIFIED SURVEY MAP #1040, VOLUME 5 OF CERTIFIED SURVEY MAPS, PAGES 280-281

THAT THE EXTERIOR BOUNDARY OF THE LAND PARCEL SURVEYED AND MAPPED IS AS FOLLOWS: A PARCEL OF LAND LOCATED IN THE NORTHWEST ¼ OF THE NORTHEAST ¼ & SOUTHWEST ¼ OF THE NORTHEAST ¼, SECTION 23, TOWNSHIP 27 NORTH, RANGE 9 WEST, CITY OF ALTOONA, EAU CLAIRE COUNTY, WISCONSIN, BEING ALL OF LOT 2 OF CERTIFIED SURVEY MAP #1040, VOLUME 5 OF CERTIFIED SURVEY MAPS, PAGES 280-281, AND BEING MORE PARTICULARLY DESCRIBED AS FOLLOWS:

• BEING ALL OF LOT 2 CERTIFIED SURVEY MAP #1040, VOLUME 5 OF CERTIFIED SURVEY MAPS, PAGES 280-281.

AND BEING SUBJECT TO EXISTING EASEMENTS.

THAT THIS CERTIFIED SURVEY MAP IS A CORRECT REPRESENTATION OF THE EXTERIOR BOUNDARY SURVEYED AND DESCRIBED, AND THE DIVISION OF IT. THAT I HAVE FULLY COMPLIED WITH THE PROVISIONS OF CHAPTER 236.34 OF THE WISCONSIN STATUTES, AE-7 OF THE WISCONSIN ADMINISTRATIVE CODE, AND THE SUBDIVISION REGULATIONS OF THE CITY OF ALTOONA, EAU CLAIRE COUNTY, WISCONSIN IN SURVEYING AND MAPPING THE SAME.